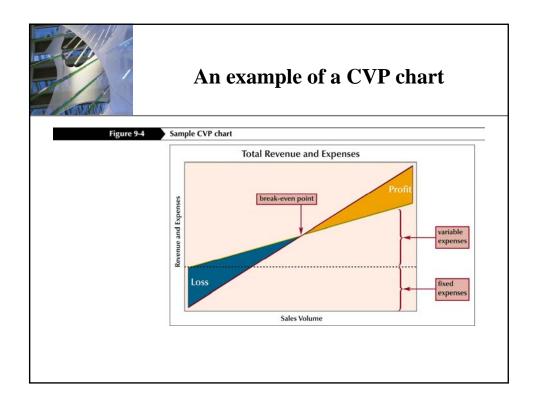

## Data Tables - organize and display results of what-if analysis

Two types of data tables:

- One-variable: allows single input but unlimited number of formulas
- Two-variable: Allows two input variables, but only one formula
- Input cells contain values you want to modify
- Result cells contain values you want to examine



| An example of a one-variable<br>data table