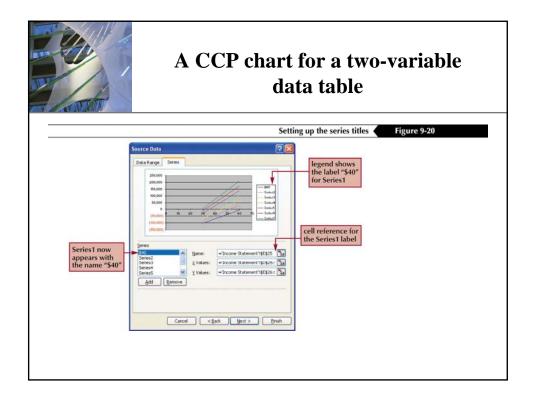

## Create scenarios to perform what-if analyses

- To perform what-if analyses with more than two input variables, you have to use *scenarios*, which are:
  - A set of values that Excel can put into a worksheet
  - Created based on existing spreadsheets in Excel
- You use the Scenario Manager to set up and view different scenarios.
- Once you have the spreadsheet with one set of values, you can create several scenarios with different values.
- As you view each scenario, Excel uses the values in the scenario as input to calculate the results.