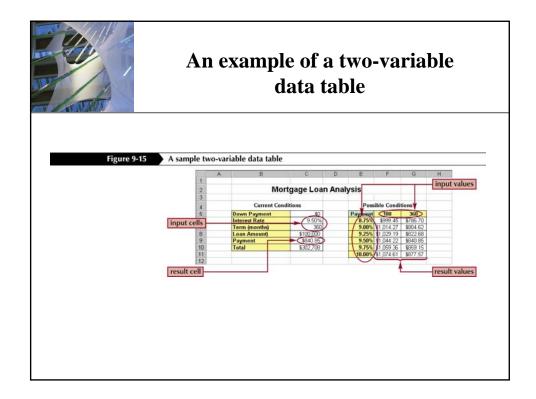

## Data Tables - organize and display results of what-if analysis

Two types of data tables:

- One-variable: allows single input but unlimited number of formulas
- Two-variable: Allows two input variables, but only one formula
- Input cells contain values you want to modify
- Result cells contain values you want to examine