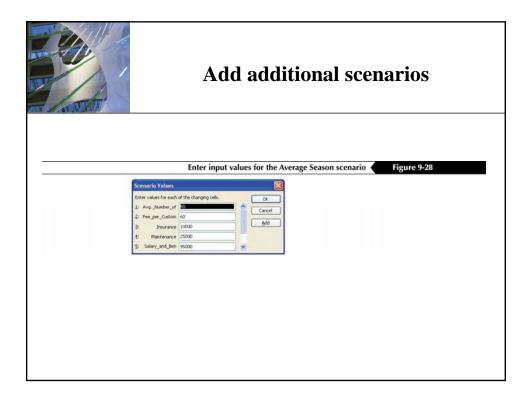

## Create scenarios to perform what-if analyses

- To perform what-if analyses with more than two input variables, you have to use *scenarios*, which are:
  - A set of values that Excel can put into a worksheet
  - Created based on existing spreadsheets in Excel
- You use the Scenario Manager to set up and view different scenarios.
- Once you have the spreadsheet with one set of values, you can create several scenarios with different values.
- As you view each scenario, Excel uses the values in the scenario as input to calculate the results.