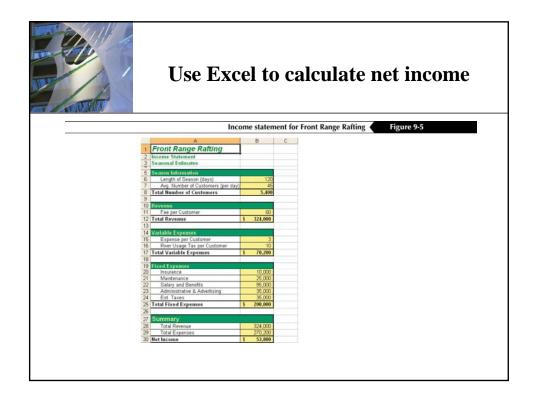

## Data Tables - organize and display results of what-if analysis

Two types of data tables:

- One-variable: allows single input but unlimited number of formulas
- Two-variable: Allows two input variables, but only one formula
- Input cells contain values you want to modify
- Result cells contain values you want to examine



| An example of a one-variable<br>data table