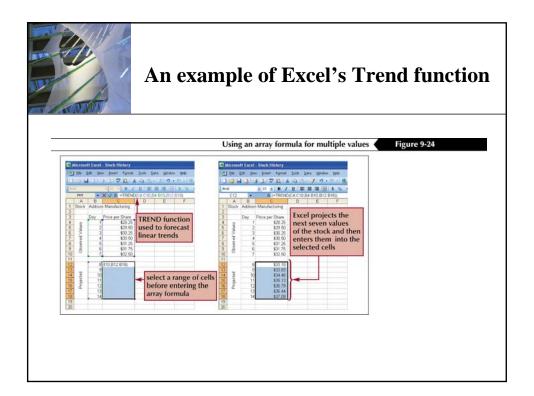

## Data Tables - organize and display results of what-if analysis

Two types of data tables:

- One-variable: allows single input but unlimited number of formulas
- Two-variable: Allows two input variables, but only one formula
- Input cells contain values you want to modify
- Result cells contain values you want to examine