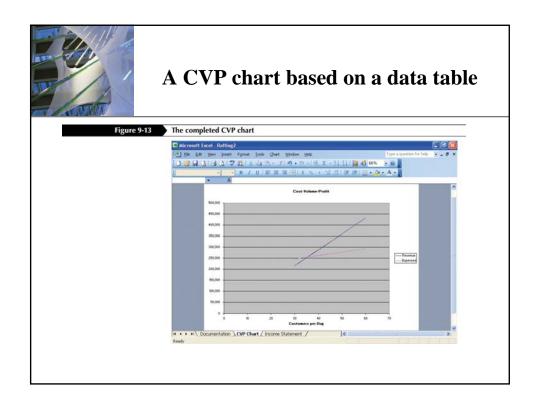

## Data Tables - organize and display results of what-if analysis

Two types of data tables:

- One-variable: allows single input but unlimited number of formulas
- Two-variable: Allows two input variables, but only one formula
- Input cells contain values you want to modify
- Result cells contain values you want to examine