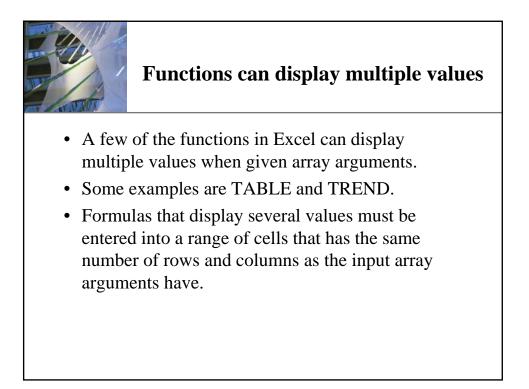

## Data Tables - organize and display results of what-if analysis

Two types of data tables:

- One-variable: allows single input but unlimited number of formulas
- Two-variable: Allows two input variables, but only one formula
- Input cells contain values you want to modify
- Result cells contain values you want to examine