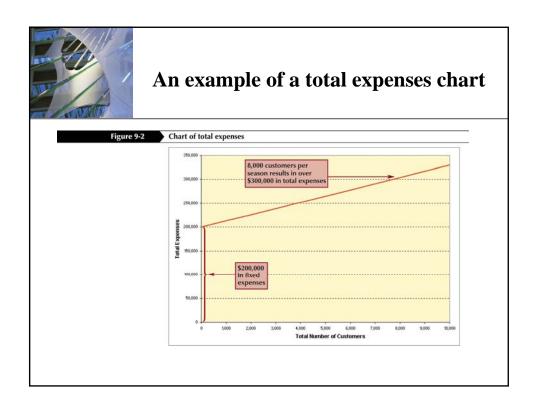

## Data Tables - organize and display results of what-if analysis

Two types of data tables:

- One-variable: allows single input but unlimited number of formulas
- Two-variable: Allows two input variables, but only one formula
- Input cells contain values you want to modify
- Result cells contain values you want to examine



| An example of a one-variable<br>data table