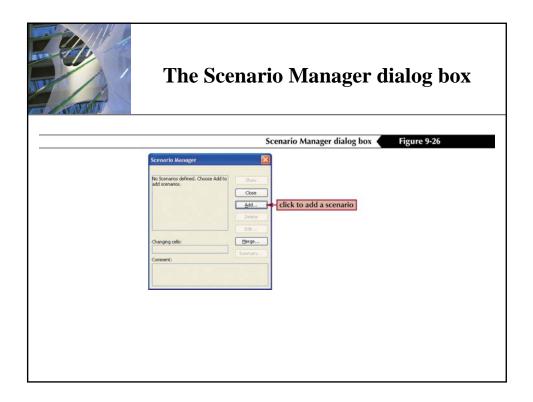

## Create scenarios to perform what-if analyses

- To perform what-if analyses with more than two input variables, you have to use *scenarios*, which are:
  - A set of values that Excel can put into a worksheet
  - Created based on existing spreadsheets in Excel
- You use the Scenario Manager to set up and view different scenarios.
- Once you have the spreadsheet with one set of values, you can create several scenarios with different values.
- As you view each scenario, Excel uses the values in the scenario as input to calculate the results.