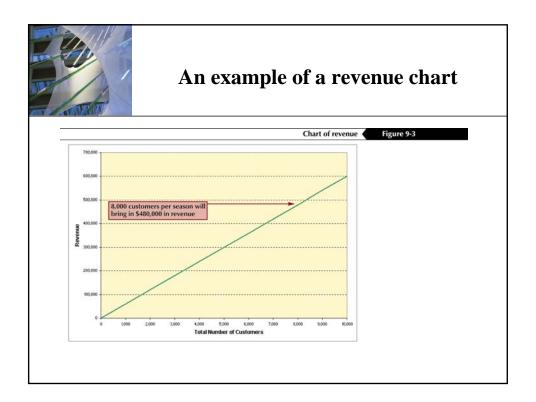

## Data Tables - organize and display results of what-if analysis

Two types of data tables:

- One-variable: allows single input but unlimited number of formulas
- Two-variable: Allows two input variables, but only one formula
- Input cells contain values you want to modify
- Result cells contain values you want to examine



| An example of a one-variable<br>data table