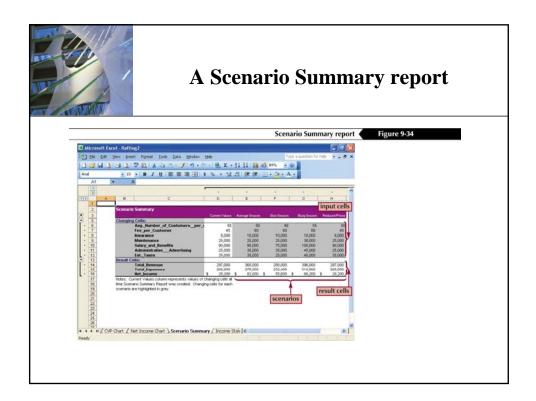

| Formatted PivotTable report                                                                                                                 | Figure 9-36 |
|---------------------------------------------------------------------------------------------------------------------------------------------|-------------|
| 🗄 Microsoft Excel - Rafting?                                                                                                                |             |
| [1] Bie Lat Yew Insert Format Loois Data Window Help Γγρεαιουποίοτητείο - δ ×<br>1 3 μ μ μ μ μ το τη το |             |
| And +10 + B Z U 服業電道 5 %,這個 使用 +00 + A +                                                                                                    |             |
| A1 • 5                                                                                                                                      |             |
| A B C D E F G H I J                                                                                                                         |             |
| 2                                                                                                                                           |             |
| 3 Result Cells  4 Scenarios  VIotal Revenue Total Expenses Net Income                                                                       |             |
| Average Seaton \$360,000 \$278,000 \$22,000                                                                                                 |             |
| 6 Busy Season \$396,000 \$315,800 \$80,200                                                                                                  |             |
| 7 Reduced Prices \$297,000 \$288,800 \$28,200                                                                                               |             |
| 8 Stow Season \$288,000 \$232,400 \$55,600                                                                                                  |             |
| 10                                                                                                                                          |             |
|                                                                                                                                             |             |
|                                                                                                                                             |             |
|                                                                                                                                             |             |
|                                                                                                                                             |             |
|                                                                                                                                             |             |