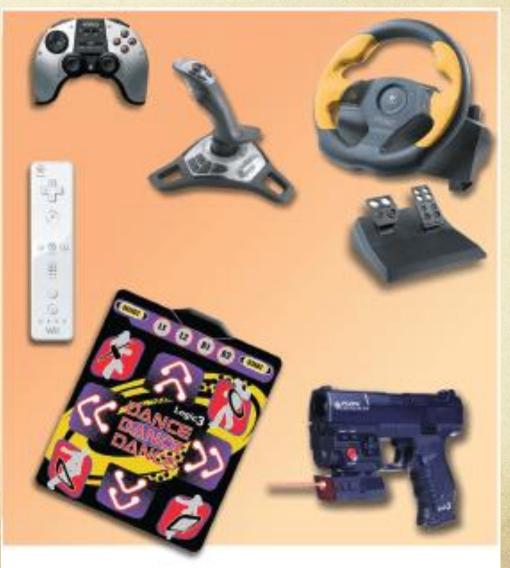

|  |
| Rotate wheel          | Roll the wheel forward or backward.                                                                                                               | Scroll up or down a few lines.                                                        |  |
| Press wheel<br>button | Press the wheel button while moving the mouse on the desktop.                                                                                     | Scroll continuously.                                                                  |  |



# Other Pointing Devices

- O Trackball: sort of an upside-down mouse
- O Touch Pad: found more often on laptops
- O Touch Screen: often used in museums
- O Stylus and digital pen use pressure
- Clight Pens







# Controllers for games and media players





### Audio Input

Enter music, speech or sound effects via tape, CD, microphone or MIDI device.

- Microphones allow you to input any sound
- MIDI devices allow you to compose or edit music
- O Voice recognition software allows the computer to recognize the spoken word

## Video Input

Graphics - any kind of pictures, still or moving, photographs or drawings.

- Digital camera
- O Video Capture
- O PC cameras
- O Video Conferencing





#### Scanners



School of Nursing

EVALUATION OF

TEACHING EFFECTIVENESS

Thicking effectiveness in the delity in table particular actions of the state of the state

- Optical scanner
- Optical Character Recognition
- Optical mark recognition
- Radio Frequency Identification
- Magnetic Ink Character Recognition
- Magnetic stripe
- O Bar code scanner