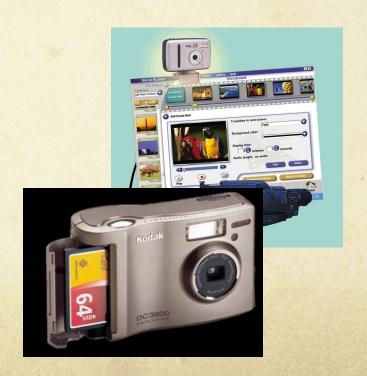

## Video Input

Graphics - any kind of pictures, still or moving, photographs or drawings.

- Digital camera
- O Video Capture
- O PC cameras
- O Video Conferencing