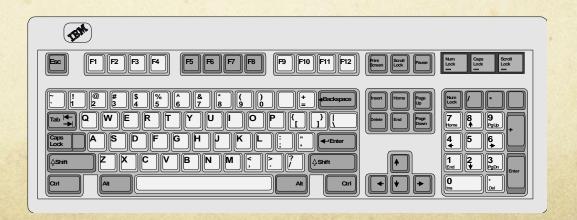

## Keyboards

Used to input letters, numbers, punctuation and symbols.

Besides the basic keys, there are the:

- numeric keypad
- o function keys
- o arrow keys

Input device that lets you control a pointer on the screen.