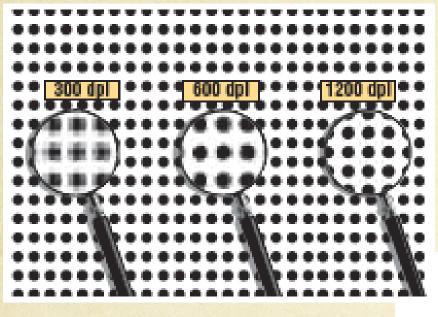

## Display Quality

- O Monitor size is measured on the diagonal.
- Resolution is expressed as the number of pixels so two screens of the same size may not have the same resolution.
- O Refresh rate is the number of times the images is redrawn on the screen.
- O Dot pitch is the distance in millimeters between like pixels, the smaller the distance the sharper the image.