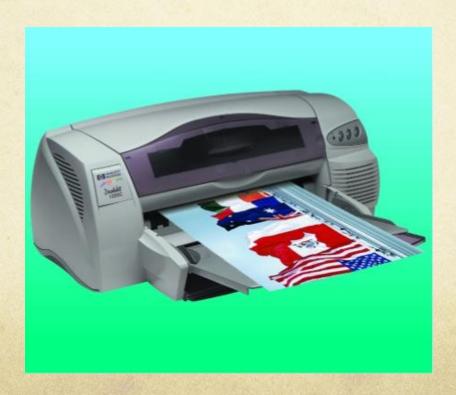

#### Inkjet printers

Sprays ink when an electrical charge moves through the print cartridge

#### How does an ink-jet printer work?

- 1. Vapor bubble forces ink through nozzle
- 2. Ink Small resistor heats ink, causing ink to boil and form vapor bubble
- 3. drops onto paper
- 4. As vapor bubble collapses, fresh ink is drawn into firing chamber