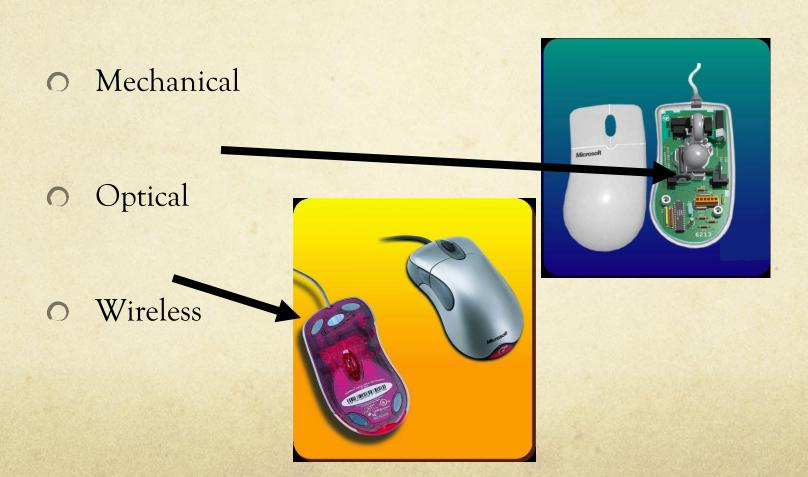

## Keyboards

Used to input letters, numbers, punctuation and symbols.

Besides the basic keys, there are the:

- numeric keypad
- o function keys
- o arrow keys

Input device that lets you control a pointer on the screen.