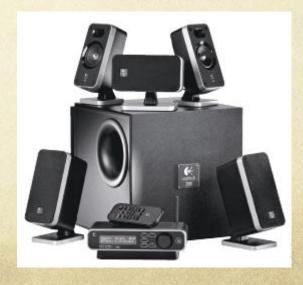

### Speakers, headsets and earbuds

- O Computer component that produces music, speech, and other sounds
- O Used for errors or other notification, audio like music or speech