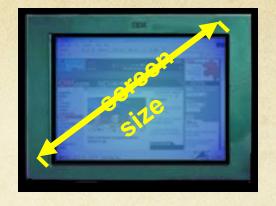

## Display Quality

- O Monitor size is measured on the diagonal.
- Resolution is expressed as the number of pixels so two screens of the same size may not have the same resolution.
- O Refresh rate is the number of times the images is redrawn on the screen.
- O Dot pitch is the distance in millimeters between like pixels, the smaller the distance the sharper the image.