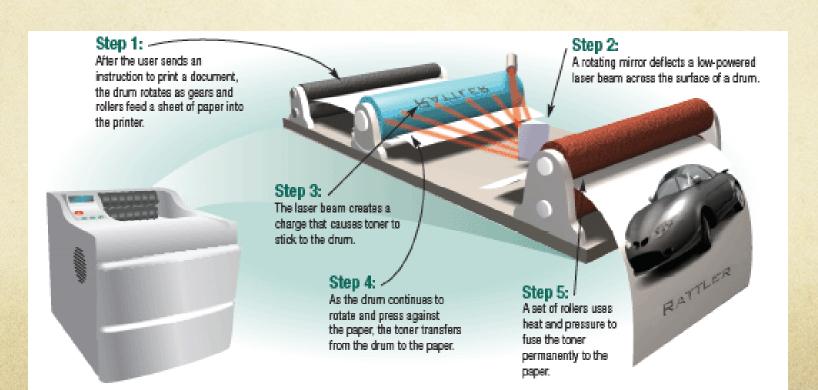

#### How does a laser printer work?

- 1. Drum rotates as paper is fed through
- 2. Mirror deflects laser beam across surface of drum
- 3. Laser beam creates charge that causes toner to stick to drum
- 4. As drum rotates, toner transfers from drum to paper
- 5. Rollers use heat and pressure to fuse toner to paper