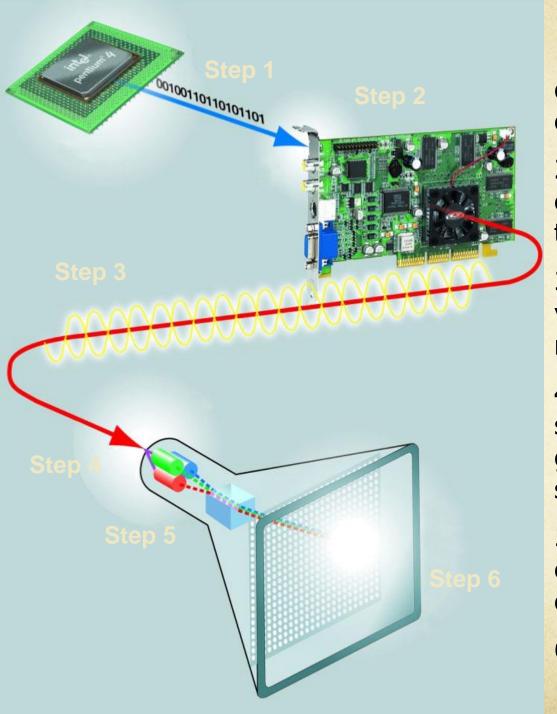

1: Processor sends digital data to video card

2: Video card converts digital data to analog signal

3: Analog signal sent via cable to CRT monitor

4: CRT separates signal into red, green, and blue signals

5: Electron guns fire color signals to front of CRT

6: Image displays