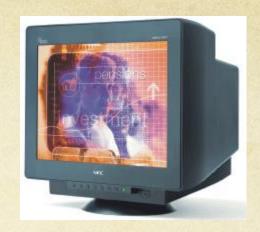

#### How a CRT works

- A traditional CRT monitor uses three electron guns in the narrow end (back).
- O They "shoot" electrons towards the large flat surface facing the user.
- The inside of the glass surface we look at is coated with tiny phosphorous dots. They are arranged in groups of three colors red, green and blue phosphorescent dots.
- These dots light up, when hit by electrons from the electron gun. Each of the mini dots is hit by one electron beam.
- O Together they form one pixel.

1: Processor sends digital data to video card

2: Video card converts digital data to analog signal

3: Analog signal sent via cable to CRT monitor

4: CRT separates signal into red, green, and blue signals

5: Electron guns fire color signals to front of CRT

6: Image displays