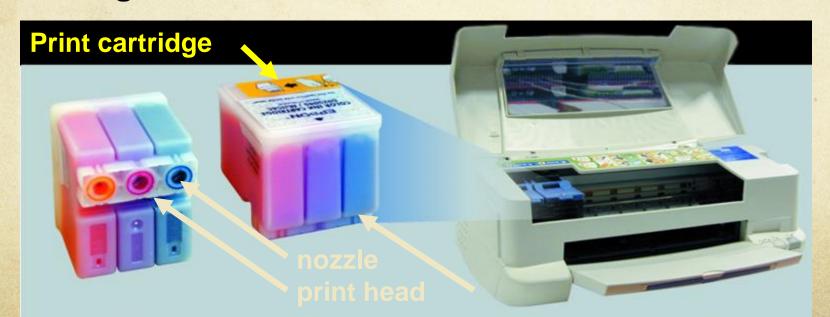

#### Inkjet printers

Sprays ink when an electrical charge moves through the print cartridge

#### How does an ink-jet printer work?

- 1. Vapor bubble forces ink through nozzle
- 2. Ink Small resistor heats ink, causing ink to boil and form vapor bubble
- 3. drops onto paper
- 4. As vapor bubble collapses, fresh ink is drawn into firing chamber