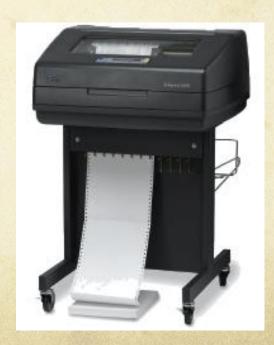

#### Impact Printers

- O dot matrix transferred image by pins striking ribbon
- Line printer high speed impact printer that prints an entire line at a time (used by main frames)

Both use perforated paper with holes on the side (continuous form).