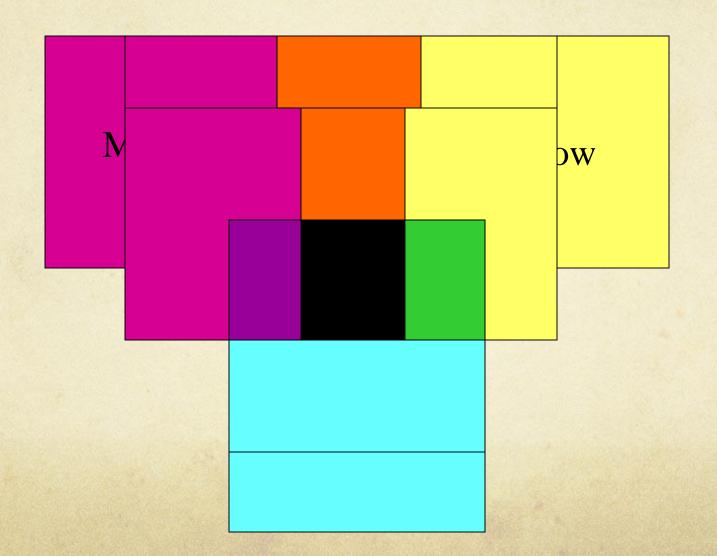

er) stick.
- Heat and pressure fuse the toner to the page. Laser printers have motherboards, RAM and ROM.
- O The entire page is saved in memory before it is printed.
- Printer also contains fonts in its memory.



#### How does a laser printer work?

- 1. Drum rotates as paper is fed through
- 2. Mirror deflects laser beam across surface of drum
- 3. Laser beam creates charge that causes toner to stick to drum
- 4. As drum rotates, toner transfers from drum to paper
- 5. Rollers use heat and pressure to fuse toner to paper



### Thermal printers

- O Generates images by pushing electrically heated pins against heat-sensitive paper
- O Ideal for small devices, such as adding machines
- Images tend to fade over time



#### Plotters

produce high-quality drawings





#### Printer colors



### Speakers, headsets and earbuds

- O Computer component that produces music, speech, and other sounds
- O Used for errors or other notification, audio like music or speech





#### Student should be able to:

- Control List the various types of input devices
- O Explain how the various input devices work
- Explain the difference between speaker-independent and speaker-dependent voice recognition.
- O List the 4 different types of output
- C Explain how the various types of monitors work
- Explain what affects display quality
- Explain what a Terminal is
- C Explain how the various types of printers work
- Explain what audio output devices are

#### Homework/Labs

- O Read pages 43 55 on Storage
- O Define any unfamiliar key terms in Chapter 2. Keep these definitions in your notes.