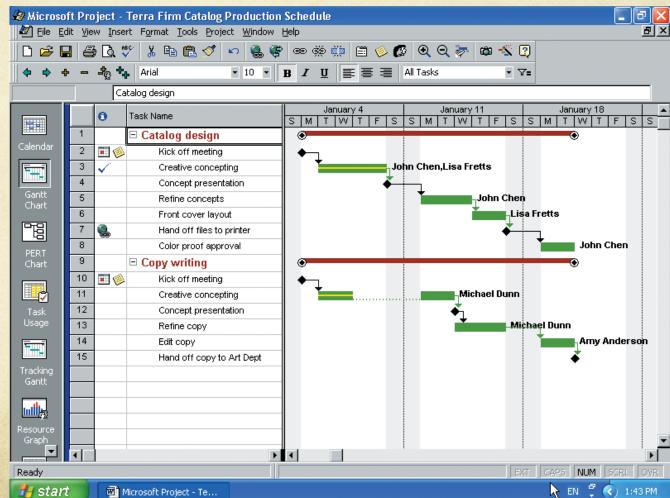

### Project Management

Allows a user to plan, schedule, track, and analyze the events, costs, and resources of a project.

### Project Management

- 0 Plan
- Schedule
- Track
- Events (steps)
- Resources

• Costs