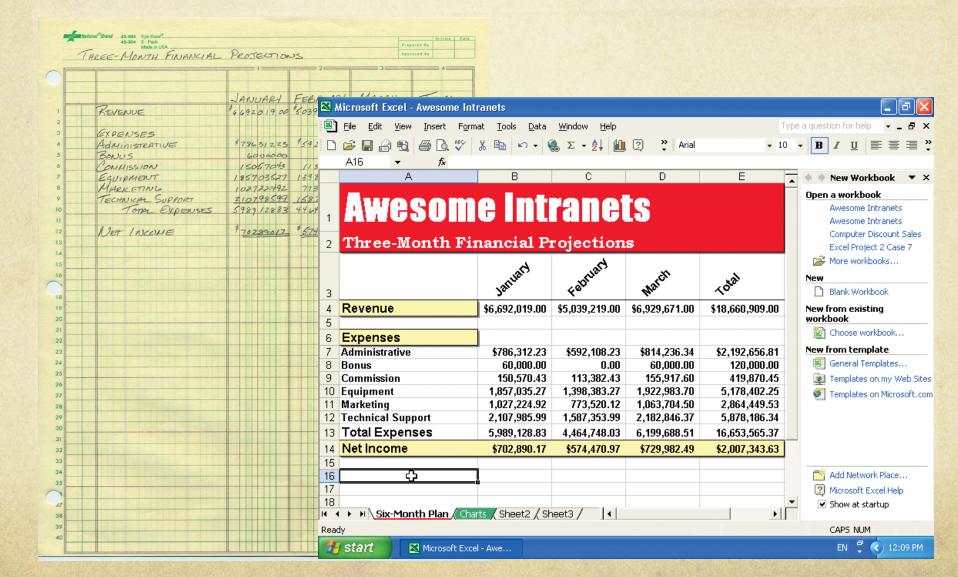

> <li>Corel WordPerfect Suite</li> <li>Lotus SmartSuite</li> </ul>                                                                      |
| Project Management           | <ul> <li>Microsoft Project</li> <li>Primavera SureTrak Project Manager</li> </ul>                                                                                    |
| Accounting                   | <ul> <li>Intuit QuickBooks</li> <li>Peachtree Complete Accounting</li> </ul>                                                                                         |

### **Word Processors**

Word processors are the most commonly used program on computers today.



#### **Key features:**

- Text formatting
- Text editing
- Table creation
- Spell check
- Grammar check
- Find and replace
- Mail merge
- Macros

# Spreadsheets



# Databases

#### Database software sorts, organizes, and manipulates large amounts of information.

| A Microsoft Access              |                        | - 6 ×                      |
|---------------------------------|------------------------|----------------------------|
| Ele Edit Yew Insert Format Reco | ards Tools Window Help |                            |
|                                 |                        | X 장협 7 # H M @ @ - 0       |
| ()                              | ⊫ ≫   ⇒   to 🗣   Z+ /  | 1                          |
| E Classes                       |                        |                            |
| Class Name                      | Class ID               | [AutoNumber]               |
| Instructor                      | Section #              |