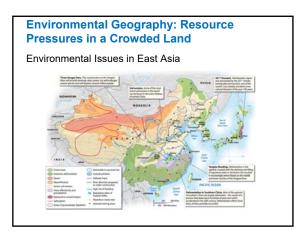

### Flooding and Dam Building in China

- · The Three Gorges Controversy
  - Created to prevent flooding and to generate electricity
  - Jeopardized several endangered species, flooded a major scenic attraction, and displaced more than 1 million people

### Flooding and Dam Building in China (cont.)

- · Flooding in northern China
- Huang He, or Yellow River
  - Sediment load
- Erosion on the Loess Plateau
  - Loess

Sustainable Development on the Loess Plateau

### **Other East Asian Environmental Problems**

- Forests and deforestation
- Mounting pollution
- Japan pollution exporting

Denuded Hillslopes in China