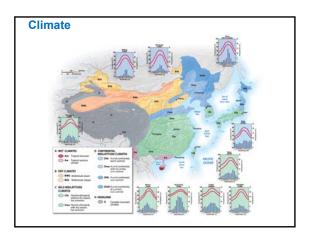

### **East Asia's Physical Geography**

- The northernmost tip of China lies as far north as central Quebec.
- China's southernmost point is at the same latitude as Mexico City.
- Geologically active
- Volcanoes
- Earthquakes

## East Asia's Physical Geography (cont.) Japan's Physical Geography Forested Landscapes of Japan

### East Asia's Physical Geography (cont.)

- Taiwan's environment
  - Island about the size of Maryland
  - Central and eastern regions are rugged and mountainous
  - The west is mainly a lowland alluvial plain
  - Extensive forests

### East Asia's Physical Geography (cont.)

- Korean landscapes
- Well-defined peninsula
- Mountainous country with scattered alluvial basins
- The uplands of North Korea have been heavily deforested
- South Korea has seen extensive reforestation